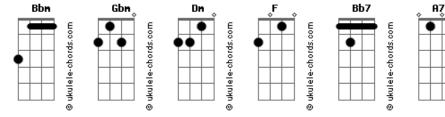

## **Teddy Swims - Lose Control**

tom: Bbm (forma dos acordes no tom de Gbm ) Capostraste na 4ª casa Intro: Dm [Primeira Parte] Dm Something's got a hold of me lately No, I don't know myself anymore Bb7 Feels like the walls are all closin' in And the devil's knockin' At my door, woah Dm Out of my mind, how many times Did I tell you F I'm no good at bein' alone? Bb7 Yeah, it's takin' a toll on me Tryin' my best to keep A7 From tearin' the skin off my bones Don't you know? [Refr?o] Dm I lose control Rh7 When you're not next to me (When you're not here with me) I'm fallin' apart Fight in front of you, can't you see? I lose control Bb7 When you're not next to me, mmm Yeah, you're breakin' my heart, baby You make a mess of me [Segunda Parte] Problematic Problem is I want your body Like a fiend, like a bad habit Bb7 Bad habits hard to break