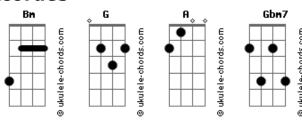

## **Teddy Swims - Bad Dreams**

```
tom:
Intro: Bm G A Gbm7
[Primeira Parte]
     Bm
Sun is goin' down time is runnin' out
                    Gbm7
No one else around but me
   Bm
Steady losing line, steady losing my mind A Gbm7
Over shadows and grind my teeth
[Pré-Refrão]
Without you, there ain't no place for me to hide
Without you, there's no way I could sleep tonight
What I'd Do for a little bit of peace and quiet
 A Gbm7
Without you I keep
[Refrão]
Slipping into bad dreams
Where there's no you and I
Gbm7
No sound when I cry
     G
I love you and I need you to set me free Gbm7 Bm
From all of these bad dreams
  Waitin' on the other side
  Gbm7 Bm
  No sound when I cry
       G
I love you and I need you to set me free
From all of these, all of these
Bm G A Gbm7
Oh Bad dreams
Bm G A Gbm7
```