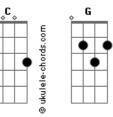

## **Teddy Geiger - Great Escape**

```
Tom: D
Intro:
( D Em D Em )
You promised me
You'd always be around
To pick me up
When I run down
To help me
When my day is busted
But there's no one now
Who can be trusted
Are you ever coming back
Or is nothing built to last
Isn't it something how
You vanished in the haze
Isn't it something how
You left me in your way
    Bb
When you made C D
Your great escape
```

```
( D Em D Em )
I always though
You'd always be around
But i'm the fool
Who thought
You'd never let me down
Were you trapped
Inside a cage
Planning your get away
Isn't it something how
You vanished in the haze
    D
Isn't it something how
You left me in your way
When you made C D
Your great escape
When you made
Your great escape
When you made
     C
Your great escape
```