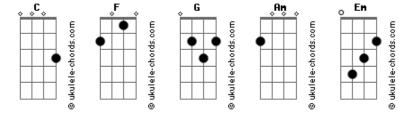

## **Taylor Swift - Robin**

And you have no idea tom: [Intro] C F G F CEGE Am Buried down deep and out of your reach F The secret we all vowed Long may you reign F Am F C To keep it from you in sweetness G F You're an animal, you are bloodthirsty G F G C Am F Out window panes talking utter nonsense Way to go, tiger G C Higher and higher Am F F You have no idea G C Wilder and lighter Am Am Strings tied to levers FG For you Slowed-down clocks tethered G All this showmanship Em С You got the dragonflies above your bed Am F To keep it for you in sweetness You have a favorite spot on the swing set G C Am F Way to go, tiger You have no room in your dreams for regrets С Am F G Higher and higher (You have no idea) F С G Am Wilder and lighter The time will arrive for the cruel and the mean F G For you You'll learn to bounce back just like your trampoline (CFGF) But now we'll curtail your curiosity C Am F C F In sweetness Long may you roar G G С Am At your dinosaurs Way to go, tiger (Way to go, tiger) F G Am Higher and higher (Higher and higher) You're a just ruler G С F G С Am Covered in mud, you look ridiculous Wilder and lighter F G For you F