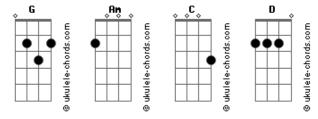

## **Taylor Swift - Picture To Burn**

Tom: G Intro: 2x: G Am C D Am C D State the obvious, I didn't get my perfect fantasy G Am С I realize you love yourself more than you could ever love me G Am C D So go and tell your friends that I'm obsessive and crazy Am С D That's fine; I'll tell you're mine I say С And by the way... Am I hate that stupid old pickup truck C D You never let me drive G Am You're a redneck heartbreak C D Who's really bad at lying G Am C So watch me strike a match On all my wasted time As far as I'm concerned you're Just another picture to burn (GAmCD) G Am There's no time for tears, С D I'm just sitting here planning my revenge Am There's nothing stopping me С D From going out with all of your best friends Am C D G And if you come around saying sorry to me G Am C My daddy's gonna show you how sorry you'll be G Am Cause I hate that stupid old pickup truck D