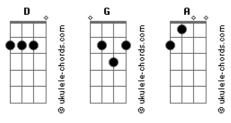

## **Taylor Swift - Permanent Marker**



## **Acordes**



```
Now he knows to keep them off the wall
X is the shape I drew through your face \frac{1}{C}
in permanent marker, oh
Just like the mark you knew you were making
Who do you think you are
Drawin' on his heart
in permanent marker
Well I don't appreciate you callin him a reminisce

O

G

A
The only reason is you're seein just how much better off he is
X is the shape I drew through your face
in permanent marker, oh yeah

D

G

A

Just like the mark you knew you were making

D

G
Who do you think you are
Drawin' on his heart
 D G A
in permanent marker
X is the shape I drew through your face
in permanent marker, oh
D G A
Just like the mark you knew you were making
Who do you think you are
Drawin' on his heart
D G
in permanent marker
D G
In permanent marker
Permanent marker
```