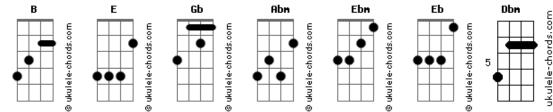

## t.A.T.u - Loves Me Not

Tom: B Е Eb He loves me, He loves me not Е Abm Gb Gb She loves me, She loves me not I complicated our lives Abm E Dbm By falling in love with him He loves me, He loves me not Abm E Gb I complicated our lives She loves me... Abm Now I'm losing my only friend E, Eb, Abm, F#, E, C#m, Abm, Gb Е Gb I don't know why, I had to try (no chords) He loves me, He loves me not Fbm Living my life on the other side She loves me, She loves me not He loves me, He loves me not Now I'm so confused She loves me... Fb I don't know what to do E, F#, Ebm, E E Fb E He loves me, He loves me not No where to turn Gb Abm Gb She loves me, She loves me not No one to help F Dbm Ebm He loves me, He loves me not It's almost like I don't even know myself Abm Now I have to choose She loves me... Fb I don't know what to do F Gb I started blurring the lines Fb F Abm He loves me, He loves me not Because I didn't care Abm Gb She loves me, She loves me not E Gb I started crossing the line F Fb He loves me, He loves me not Abm Cause you were never there Abm Gb She loves me, She loves me not E No where to turn E Eb He loves me, He loves me not Gb No one to help Abm Gb Ebm She loves me, She loves me not It's almost like I don't even know myself E Dbm Now I have to choose He loves me, He loves me not Fb Abm I don't know what to do She loves me, She loves me not