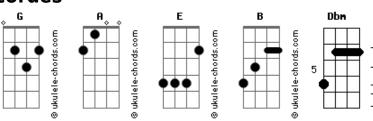

## tate mcrae - Ew Feelings

```
And are you just a poison that I shouldn?t use?
                            tom:
                                                                Wish I could say to you
Intro: A E B Dbm
                                                                What I can?t say to you
[Primeira Parte]
                                                                [Refrão]
Playing cool makes me lose my mind
                                                                We could take it slower
I can?t be someone I don?t recognise
                                                                Wait until we?re older
I?m not the type to have to say it twice
                                                                But I might be somebody
                       Dbm
Or wait for you till the end of the night
                                                                You might not even know her
I?ve been falling fast and you don?t seem to move
                                                                I?m going through changes
                       Dbm
But is it worse for me, if I tell the truth?
                                                                It?s a rollercoaster
And are you just a poison that I shouldn?t use?
                                                                But I might be somebody
Wish I could say to you
                                                                You might not even know her
What I can?t say to you
                                                                We could take it slower
                                                                We could take it slower
We could take it slower
                                                                [Ponte]
Wait until we?re older
                                                                I?ve been falling fast and you don?t seem to move
But I might be somebody
                                                                                      Dbm
You might not even know her
                                                                But is it worse for me, if I tell the truth?
I?m going through changes
                                                                And are you just a poison that I shouldn?t use?
It?s a rollercoaster
                                                                Wish I could say to you
But I might be somebody
                                                                What I can?t say to you
                   Dbm
You might not even know her
                                                                [Refrão Final]
We could take it slower
                                                                We could take it slower
We could take it slower
                                                                Wait until we?re older
                                                                But I might be somebody
Who knows who I?ll be tomorrow
                                                                You might not even know her
                        Dbm
But I still hope you?d like her the same
                                                                I?m going through changes
We might end up strangers somehow
                                                                It?s a rollercoaster
You should get to know me today
                                                                But I might be somebody
I?ve been falling fast and you don?t seem to move
                                                                You might not even know her
                       Dbm
But is it worse for me, if I tell the truth?
                                                                We could take it slower
                                                                We could take it slower
```