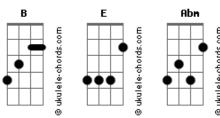

## tate mcrae - Dear Person Who Doesn't Understand Me

```
tom:
            [Primeira Parte]
Staring at the walls again
I don't even think that you have ever seen me
Know that you try to pretend
Think you know my head
Why can't you just believe me
[Pré-Refrão]
Now, I'm stuck here for the second time
They all assume but don't even try
And now I'm the bad guy
Make mistakes sometimes
Sorry you don't understand
[Refrão]
Sometimes don't feel cause I don't like emotions
So confusing usually don't know where my mind's tryna go
And I like nights cause I hate when it's bright out
Yeah, laugh a lot but my brain's really psyched out
                                                        Ahm
Don't fall fast but when I do, I hang on a little too long
And I get distant when I'm mad at myself
        Abm
Push too hard then my soul's left a burnout
```