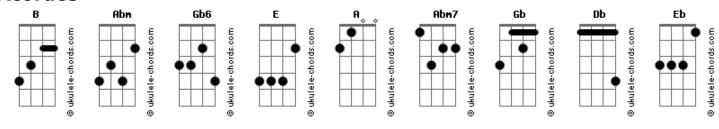

## Tasha Cobbs - Smile

```
Intro: Abm ? B ? Gb6 ?
EAA-B
Here's my worship ,Take joy in it
             Abm7
Make it your dwelling place
Wanna put a smile, on your face
          Gb
                     Abm7
I present my, Heart to you
          Gb
I present my, Life to you
So here's my worship, Smile
Here's my life Lord, Smile
So here's my worship, Smile
Abm7
Here's my life Lord, Smile
Run Before Chorus : Db Eb - Db / Eb E
```

## Abm Gb - E So smile Abm Gb - E Wanna make you Smile Gb I present my Heart, to you Gb I present my Life, to you Gb I present my Heart to you I present my Life to yo You won't let, me down You won't break, my heart Gb You won't, let me fall, Gb E Abm So I give it to you I present my Heart, to you Gb I present my Life, to you

## **Acordes**