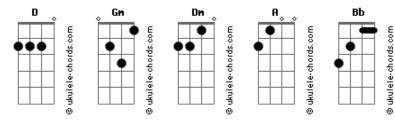

Dm A
Yes you are, you are
As I am yearning
                                                                  Dm Bb-
(Bb Dm)
                                                                 Habi--bi, light is burning
                                                                 As I am burning
Something died within a soul
                                                                  Dm Bb-
    A D
                                                                 Habi--bi, light is burning
Left the eyes to rust
                                                                 As I am yearning
And every time it is recalled
     Gm Dm D
                                                                 ( Bb D )
```

## **Acordes**