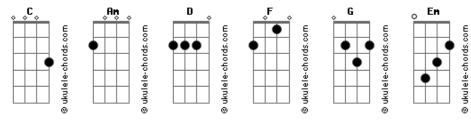

Tom: C

## Tame Impala - It Is Not Meant To Be

```
Guitar
ou você pode usar esse intro:
Baixo
I wanted her
I wanted her
( Am , D )
But she doesn't like the life that I lead,
She doesn't like the life that I lead
Doesn't like sand stuck on her feet.
Or sitting around smoking weed,
I must seem more like a friend in need.
And I boast that it is meant to be,
              FGF
but in all honesty,
               D
                         Em F
I don't have a hope in hell,
                        F G D Em F
               G
```

And she doesn't like the friends that I make, doesn't make friends for friendship's sake. she just gets bored sitting by the lake, her soul won't surface and her heart won't ache.

```
And I boast that it is meant to be,
             FGF
but in all honesty,
                       Em F
              D
I don't have a hope in hell,
            G
                      F G D Em F
I'm happy just to watch her move.
             FGF
but in all honesty,
                       Fm F
              D
I don't have a hope in hell,
                      F G D Em F
              G
I'm happy just to watch her move.
```

## **Acordes**