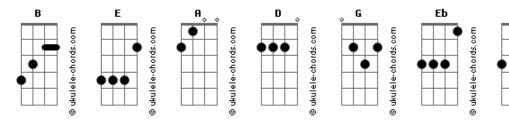

b B B
Our bigger dreams
[Refrão 1]
            B B B
       Gb
Sun and hold my hands
E BEB
Please come dance
( B E )
```

```
[Terceira Parte]
           E B
Paula as we were walking here
B
E
B
The storm inside when you're that close to me
B E B
The small beginnings bigger dreams
 Gb B B
Our bigger dreams
[Refrão 2]
         Gb BB B E
So please come dance with me under the stars and under the
B Gb B B B
Sun and hold my hands
      В
Please come dance
( E B E )
( E B E )
[Ponte]
              B E
I know I caused you pain and suffering
Gb B E
I know I made you wait and broke it
             B E
I know I broke your heart
[Refrão Final]
           Gb BB B E
But please come dance with me under the stars and under the
B Gb B B B
Sun and hold my hands
E BEB
Please come dance
```

## **Acordes**