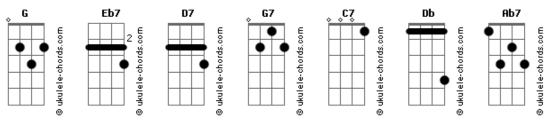

day's just as bad D7

Wednesday's worse, and Thursday's also sad

G7

C7

G7

Yes, the eagle flies on Friday, and Saturday I go out to play C7

G7

Yes, the eagle flies on Friday, and Saturday I go out to play
```

| D7 G7 C7 G7 D7 Sunday I go to church, then I kneel down and pray                                                                    |
|-------------------------------------------------------------------------------------------------------------------------------------|
| [Solo] G7 C7 G7 G7 C7 C7 G7 G7 D7 D7 G7 C7 G7 D7                                                                                    |
| G7 Lord have mercy, Lord have mercy on me C7 Lord have mercy, my heart's in misery D7 Crazy about my baby, yes, send her back to me |

G7 G C7 Db G G7 Ab7 G7

## **Acordes**