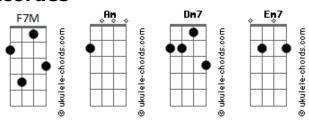

## Acordes

I think I know, woah

Dm7 Em7 F7M

See, no, I can't lose, oh

Dm7 Em7 F7M

I think I know, oh