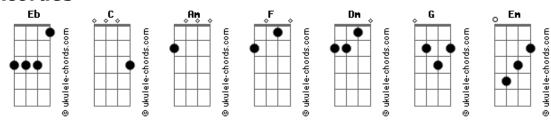

Ooh don't wanna cry but I break that way
G Em F
Am C F Dm
Am C F Dm
Am C F
Cold sheets, but where's my love?
I am searching high, I'm searching low in the night
Ooh does she know that we bleed the same?
Ooh don't wanna cry but I break that way
```

```
Did she run away, did she run away, I don't know
                 Em
If she ran away, if she ran away, come back home
Just come home
Am C F Dm
Am C F Dm
I got a fear, oh in my blood
              C
She was carried up into the clouds, high above
Ooh if you bled I bleed the same
                       F
Ooh if you're scared I'm on my way
                Em
Did you run away, did you run away, I don't need to know
                 Em
G Em F
If you ran away, if you ran away, come back home
Just come home
Am C F Dm
Am C F Dm
```

## **Acordes**