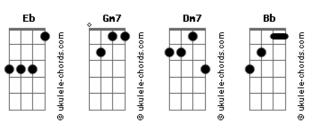

## SYML - Stay Close

tom: Eb Intro: Eb7M Gm7 Eb Gm7 I know mourning is mourning and we heal differently Dm7 Fb Right now it's all I see Gm7 Eb In my brokenness, I found some peace Bb Fb This mourning wakes my memories Fb When I got it wrong and you let me know Dm7 Fb When I got it right and you told me so Fb Slow at first but it's rushing now When I look for you and you're not around Bb Don't let me drown [Chorus] Fb I want to keep you forever my love Gm7 But wanting is never enough, so stay with me Eb F I need somebody, to save me Gm7 I'm caught in a flood Bb Stay with me, stay with me Fh I want some more time, I can't give you up Gm7 One lifetime is never enough, so stay with me Fb More than a body, you're more than my heart Gm7 You're my blood Bb Stay with me, stay with me [Verse 2] Eb Fb If there's no cure and there's no medicine Gm7 Do we count the days until the end? Eb Gm7 We've got the count the fix is in Bb Fb It's been decided before it begins Eb Stay close, stay close Gm7 No, I can't stay here and let you go Eb Eb I lost my faith, but Heaven knows Gm7 It can't be your time to go Rh Can't stay here and let you go [Chorus]

Acordes

I want to keep you forever my love Gm7 But wanting is never enough, so stay with me Eb I need somebody, to save me Gm7 I'm caught in a flood Bb Stay with me, stay with me Fb I want some more time, I can't give you up Gm7 One lifetime is never enough, so stay with me Fb More than a body, you're more than my heart Gm7 You're my blood Bb Stay with me, stay with me [Bridge] Eb Stay close and see the world you've never seen before Gm7 Stay close, let's drink and I'll swallow it all Eb I lost my faith, clear at first but you're fading out Bb Take my hand don't leave me now, don't leave me now Stay close [Chorus] Fh I want to keep you forever my love Gm7 But wanting is never enough, so stay with me Eb I need somebody, to save me Gm7 I'm caught in a flood Bb Stay with me, stay with me Fb I want some more time, I can't give you up Gm7 One lifetime is never enough, so stay with me Eb More than a body, you're more than my heart Gm7 You're my blood Bb Stay with me, stay with me [Final] Fb Gm7 Stay with me, stay with me Stay with me, stay with me F Gm7 Bb Stay