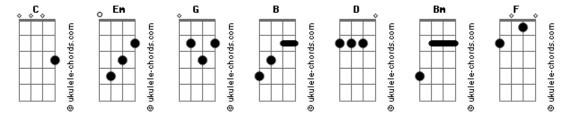

## Sum 41 - Scumfuck

```
Intro: Em C G B
Verso 1:
    Em
Guess I don't have to feel
 G B
Your deadbeat offering
 Em C
Will burn in the gutter
 G B
In the older in the grave
 Em
You've cursed your
C G
silver spoon
B Em D G B so black To die
Refrão:
Well what can I say?
  Em
I guess it's obvious
you would end up this way
 Bm
When you live
 Em FDCG
amongst the dead
G Bm
The best of luck
  Em
As the one and only
C G
Resident Scumfuck
Bm Em F D C G
A victim or just a tragedy?
Verso 2:
I hear you talk
But I don't hear you speak
Em Bm
You don't make sense
 C G
Your mind is incomplete
```

## I can't believe all the things that you say G You just can't get enough We'll all be waiting Bm in just for the day Guess your time is up! Refrão: Well what can I say? Em I guess it's obvious you would end up this way Bm When you live G Bm The best of luck Em As the one and only C G Resident Scumfuck Bm Em F D C G A victim or just a tragedy? A VICLI... Verso 3: e All that I need Is time for me to breathe Em B Dream little dreams C G That only I believe Em B Now that I see Beyond the light Em B I know I'll be C G(hold) I'll be alright

## **Acordes**