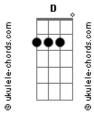

## **Sufjan Stevens - To Be Alone With You**

Tom: Bb **G**) (com acordes na forma de Capostraste na 3ª casa I probably don't have the chord names right, but I have a little picture of each one anyway. GUITAR 1 (Capo 3) G Fadd11 Intro: F Am Verse F Fadd11 Chorus

Fadd11 Am Intro: and Verse same as above

Chorus 2

Fadd11 Am

Fadd11

Bridge

"...You went up on a Tree..."  $\mathsf{Am}$ G

"I've never known a man who loved me" Am Em

GUITAR 2 (Do nothing until after first run through the chorus.)

Intro: /Verse

 $\mathsf{Am}$ 

On the choruses and even the bridge Guitar 2 does minimal strumming

and a little bit of picking in between (following the pattern above)

## **Acordes**









Fadd11 C



ukulele-chords.com