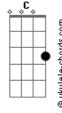

## **Sufjan Stevens - To Be Alone With You**

Tom: Bb **G**) (com acordes na forma de Capostraste na 3ª casa I probably don't have the chord names right, but I have a little picture of each one anyway. GUITAR 1 (Capo 3) G Fadd11 Intro: F Am Verse F Fadd11 Chorus

Fadd11 Am Intro: and Verse same as above

Chorus 2

Fadd11 Am

Fadd11

Bridge

"...You went up on a Tree..."  $\mathsf{Am}$ G

"I've never known a man who loved me" Am Em

GUITAR 2 (Do nothing until after first run through the chorus.)

Intro: /Verse

 $\mathsf{Am}$ 

On the choruses and even the bridge Guitar 2 does minimal strumming

and a little bit of picking in between (following the pattern above)

## **Acordes**









Fadd11 C



ukulele-chords.com