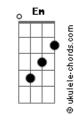

## **Sufjan Stevens - To Be Alone With You**

Tom: Bb **G**) (com acordes na forma de Capostraste na 3ª casa I probably don't have the chord names right, but I have a little picture of each one anyway. GUITAR 1 (Capo 3) G Fadd11 Intro: F Am Verse F Fadd11 Chorus

Fadd11 Am Intro: and Verse same as above

Chorus 2

Fadd11 Am

Fadd11

Bridge

"...You went up on a Tree..."  $\mathsf{Am}$ G

"I've never known a man who loved me" Am Em

GUITAR 2 (Do nothing until after first run through the chorus.)

Intro: /Verse

 $\mathsf{Am}$ 

On the choruses and even the bridge Guitar 2 does minimal strumming

and a little bit of picking in between (following the pattern above)

## **Acordes**









Fadd11 C



ukulele-chords.com