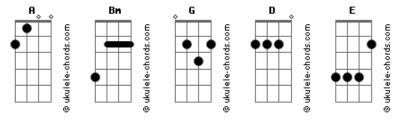

## Sublime - Bad Fish

```
Tom: A
                                                               I swim, but I wish I never learned, the water's too pulluted
  Normal Tuning
                                                               with germs
Intro: 2x (A Bm G A)
                                                               I dive deep when it's ten feet over head.
                                                               grab the reef underneath my bed (underneath my bed)
When you grab a hold of me, you tell me that I'll never be set Ain't got no quarrels with God, ain't got no time to get old.
                                                               Lord knows I'm weak, won't somebody get me off of this reef?
But I'm a parasite, creep and crawl I step into the night.
                                                               Play Intro
            D
Two pints of booze. Tell me are you a bad fish too? (are you a
                                                               Solo
Ain't got no money to spend. I hope the night would never end.
                              D
Lord knows I'm weak. Won't somebody get me off of this reef?
                                                               Verse 3
Verse 2
                    Bm
                          G
                                                               Ain't got no quarrels with God, ain't got no time to get old
Baby your a big blue whale grab the reef when all duck divin'
                                                               Lord knows I'm weak, won't somebody get me off of this reef?
fails
                                                               Solo LIVE VERSION
```