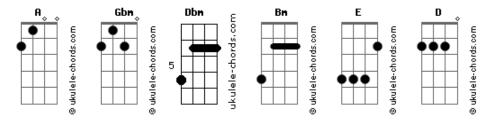

## **Sublime with Rome - You Better Listen**

```
baby don't you know you're man's a fool
Intro: Riff:
                                                                                          Bm
                                                               i tear myself in two for the vision of loving you
                                                               everytime you come around girl you've got me thinking....that
      Dbm Bm
You,
                                                               i'm gonna lose it
       take on me.
Gbm
                                                                              Dbm
                                                                                               Rm
and break apart the everything that makes me man
                                                               and every time i talk to you, you better listen....cause you
            Bm
Gbm
                                                               need to
       want you to leave,
So i,
                                                               choose between the things that'll lift you up and will break
Gbm
if i ever want to restore my sanity
                                                               you down
                                                               Gbm
                                                               oh baby don't you know
baby look at me i'm a fool
                                                                                                    Bm
Dbm
                    Bm
                                                                          Dbm
i tear myself in two for the vision of you
                                                               stop wait, slow down a minute you're moving too fast baby
                                                                                             D
                                                               stop wait, slow down a minute you're moving..you wanna
baby don't you know
                                                                               Dbm
                                                                                                        Bm
                                                               don't you wanna just slow it down for the sake of your mercy
                                        Bm
             Dbm
everytime you come around you've got me thinking....that i'm
                                                               girl
gonna lose it
                                                               Gbm
                                                                                           F
                                                               don't ya don't ya don't ya no don't ya wanna slow it down
and every time i talk to you, you better listen....cause you
                                                               now you know
                                                                            Dbm
                              Dbm
                                                                                           Bm
choose between the things that'll lift you up and will break
                                                               every time i talk to you, you better listen
Gbm
oh baby don't you know
                                                               cause you need to choose between the things that'll lift you
                                                               up and wither your soul
(Riff)
                                                               still you better know now every time i talk to you, you better
Gbm
                 Dbm
Gbm
just listen to the words that i've got to say, you wanna do it A
your own and go about it your way
                                                               cause you need to choose between the things that'll lift you
         Ε
i don't suggest that you, walk that path alone
                                                               up and wither your soul
                              Dbm
                                                               Α
you don't have the protection or the knowledge girl, to
                                                               Rm
protect you from the bad harm of the world
                                                               cause girl you better know now every time i talk to you, you
                                                               better listen
i wanna say that you're more than welcome to leave with me
                                                               Gbm
                                                               cause girl you better choose what is right for you baby
Dhm
                           Rm
```