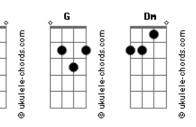

## Sublime with Rome - Wherever You Go

Tom: C Am G Dm I wanna be bad with you girl like we're robbing a bank Am G Dm I wanna be mad at the world like you took you away Am G Dm Don't wanna be mad at myself for my stupid mistakes Am G Dm I wanna go back, I wanna be mad, I wanna go back to the days Just tell me we can F Just for the weekend G C F Am Go somewhere far, go somewhere nice, yeah Am G No time for thinking Gone in a blink, yeah C F Am G C Just you and I, we'll move it slow Am Wherever you go <mark>G</mark> I wanna know С I wanna walk you to the shore Am Break down the walls Run through the fire С Promise me now you'll always stay wild Am G Wherever you go oh oh oh C F I wanna know oh ohh Am Don't let me go G Don't let me wander out your sight Dm I'm gonna be mad when I show up and there's somebody there Am Inside of my bed sleeping with you man Dm I'll shoot him right there Dm Am G I wanna go back to the days when it was all in my head Am I wanna go back, I wanna get mad, Am Dm I wanna go back to the lies Just tell me we can E F Just for the weekend G Go somewhere far, go somewhere nice, yeah G Am No time for thinking F Gone in a blink, yeah G Just you and I, we'll move it slow Wherever you go, G I wanna know С I wanna walk with you to the shore Am