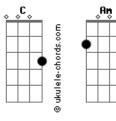

## Sublime with Rome - Wherever You Go

Tom: C Am G Dm I wanna be bad with you girl like we're robbing a bank Am G Dm I wanna be mad at the world like you took you away Am G Dm Don't wanna be mad at myself for my stupid mistakes Am G Dm I wanna go back, I wanna be mad, I wanna go back to the days Just tell me we can F Just for the weekend G C F Am Go somewhere far, go somewhere nice, yeah Am G No time for thinking Gone in a blink, yeah C F Am G C Just you and I, we'll move it slow Am Wherever you go <mark>G</mark> I wanna know С I wanna walk you to the shore Am Break down the walls Run through the fire С Promise me now you'll always stay wild Am G Wherever you go oh oh oh C F I wanna know oh ohh Am Don't let me go G Don't let me wander out your sight Dm I'm gonna be mad when I show up and there's somebody there Am Inside of my bed sleeping with you man Dm I'll shoot him right there Dm Am G I wanna go back to the days when it was all in my head Am I wanna go back, I wanna get mad, Am Dm I wanna go back to the lies Just tell me we can E F Just for the weekend G Go somewhere far, go somewhere nice, yeah G Am No time for thinking F Gone in a blink, yeah G Just you and I, we'll move it slow Wherever you go, G I wanna know С I wanna walk with you to the shore Am