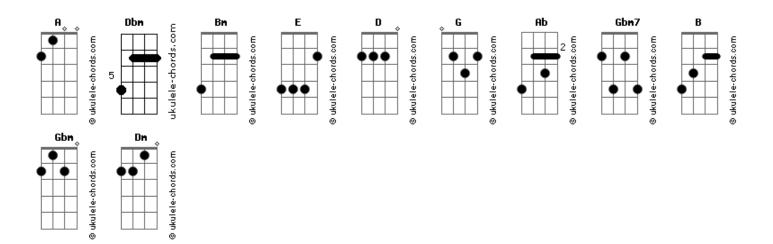

## **Sublime with Rome - PCH**

```
Tom: A
                                                                Or Pacific Coast highway
Intro: A
                                                                Either way you won't find me
Verso 1:
                                                                And you don't care
We opened up our eyes girl
                                                                Because it's my way
To see that everything's alright
                                                                Or Pacific Coast highway
My vocal chords are healing
                                                                I hit the road you won't find me
From arguing with you all night
                                                                                    G Ab A
                                                                And that's all you know
Pré-Refrão:
                                                                Ponte:
Wait a minute cause girl
                                                                I thought you might like to know
I mean it when I say
                                                                I've been doin' just fine
I got to have you
                                                                Walkin' on my own lately, yeah
Oh yes indeed
                                                                The sun has been shining down on me
Refrão:
                                                                Telling me to walk away,
Cause it's my way
                                                                Walk away, walk away
Or Pacific Coast highway
                                                                If it were that easy
Either way you won't find me
                                                                Then I would be
And you don't care
                                                                Far away...
Because it's my way
                                                                ( A )
Or Pacific Coast highway
                                                                Refrão:
I hit the road you won't find me \,
                                                                A
Cause it's my way
Bm
And that's all you know
                                                                Or Pacific Coast highway
Verso 2:
                                                                Either way you won't find me
The shell remains been broken
                                                                And you don't care
Every word has been said
                                                                I tried to show you
I'm ready to give you the reigns and control
                                                                But you never gave reasons
But not my head
                                                                Your attitude's like the seasons
Pré-Refrão:
                                                                And that's all you know
Wait a minute, wait a minute cause girl
I mean it when I say
                                                                Cause it's my way
I got to have you
                                                                Or Pacific Coast highway
And oh, you're gonna have to change
                                                                Either way you won't find me
                                                                And you don't care
If you're gonna stay
                                                                I tried to show you
Oh yes indeed
Refrão:
                                                                But you never gave reasons
Cause it's my way
                                                                Your attitude's like the seasons
                                                                And that's all you know
```

## **Acordes**