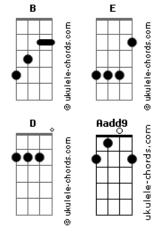

## Stray Cats - You Don't Believe Me

```
tom:
               Ε
Intro: E E7 A A7 E
       B7 A7 E B
[Primeira Parte]
I never understand what you do to me
But I'll never get right down on bended knee
                  A Bb B
         Abm
But I cry and I cry and I cry
[Segunda Parte]
I don't think you know you've done me wrong
But still I've been in love now, oh so long
         Abm
                A Bb B
But I try and I try and I try
And you don't believe me
[Ponte]
I give you my house, my heart, my home
But when I'm gone, you're not alone
                  Gbm
You never hear a thing I say
            B B7 B B
And it happens every day
[Refrão]
```

```
Why, why, why, why are you never home?
Aadd9
When I, I, I, I, sit by the phone
Gbm
        Abm
                 A Bb B
'Cause I try and I try and I try
And you don't believe me
[Solo] E E7 A A7 E
B7 A7 E B
Oh, Lord
[Ponte]
I give you my house, my heart, my home
But when I'm gone, you're not alone
You never hear a thing I say
         B B7 B B
And it happens every day
[Refrão]
E7
Why, why, why, why are you never home?
When I, I, I, I, sit by the phone
       Abm
                A Bb B
'Cause I try and I try and I try
And you don't believe me
        Abm
                 A Bb B
Well I try and I try and I try
( E7 )
```