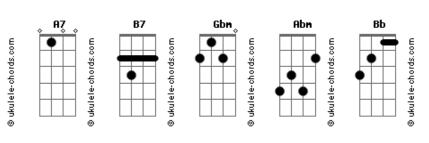

## Stray Cats - You Don't Believe Me

```
tom:
               Ε
Intro: E E7 A A7 E
       B7 A7 E B
[Primeira Parte]
I never understand what you do to me
But I'll never get right down on bended knee
                  A Bb B
         Abm
But I cry and I cry and I cry
[Segunda Parte]
I don't think you know you've done me wrong
But still I've been in love now, oh so long
         Abm
                A Bb B
But I try and I try and I try
And you don't believe me
[Ponte]
I give you my house, my heart, my home
But when I'm gone, you're not alone
                  Gbm
You never hear a thing I say
            B B7 B B
And it happens every day
[Refrão]
```

```
Why, why, why, why are you never home?
Aadd9
When I, I, I, I, sit by the phone
Gbm
        Abm
                 A Bb B
'Cause I try and I try and I try
And you don't believe me
[Solo] E E7 A A7 E
B7 A7 E B
Oh, Lord
[Ponte]
I give you my house, my heart, my home
But when I'm gone, you're not alone
You never hear a thing I say
         B B7 B B
And it happens every day
[Refrão]
E7
Why, why, why, why are you never home?
When I, I, I, I, sit by the phone
       Abm
                A Bb B
'Cause I try and I try and I try
And you don't believe me
        Abm
                 A Bb B
Well I try and I try and I try
( E7 )
```