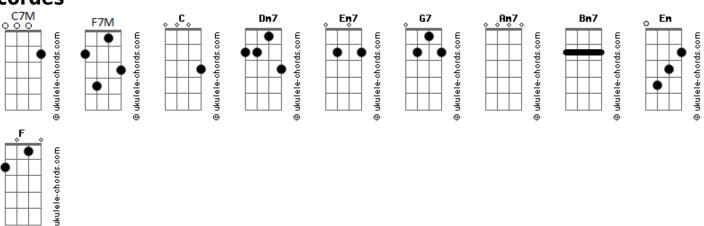

## Stevie Wonder - You Will Know

```
Tom: C
                                                                                        Dm7
                                                                 Every life has reason, For I made it so
Campo Harmônico: C7M
                                    F7M
                       Dm7
                             Fm7
                                               \Delta m7
                                                     R<sub>m</sub>7
                                                                 Single parent trying to raise their children
                                                                 But they would much rather not alone
                                                                 C7M
C7M
                             Fm7
Lonely one of young so brokenhearted
                                                                 Reaches out to find that special someone, To make their house
                                                                 a home
Travelling down the rigid road of life
                                                                                                  Fm7
                        Em7
Using pharmaceutical extractions, To find the paradise
                                                                 Finds someone but no one is the right one
                                                                 Gets down on their knees and starts to pray
Finds the high but comes down feeling lower
                                                                                                Em7
                                                                 C7M
Gets down on their knees and starts to pray
                                                                 Looking up to heaven for the answer, They hear a voice that
                              Em7
                                                                 says
Looking up to heaven for the answer, They hear a voice that
                                                                           C7M
                                                                                  Am7
                                                                 You will know, Troubled heart you'll know
says
                                                                               F7M
                                                                                           Dm7
                                                                                                             Em7
                                                                                                                  F7M Am7
                                                                 Problems have solutions, Trust and I will show
You will know, Troubled heart you'll know
                                                                           C7M
                                                                                Am7
                                            Em7
                                                 F7M Am7
                                                                 You will know, Troubled heart you'll know
               F7M
                          Dm7
Problems have solutions, Trust and I will show
                                                                                        Dm7
                                                                                F7M
                                                                                                       Em7
          C7M
               Am7
                                                                 Every life has reason, For I made it so
You will know, Troubled heart you'll know
```