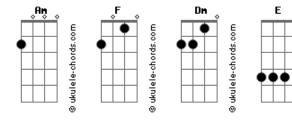

## Stevie Wonder - Pastime Paradise

```
tom:
Intro: F Dm E Am
F Dm E Am
F Dm E Am
[Primeira Parte]
 They've been spending most their lives
     E
              . Am
Living in a illusion paradise
 They've been spending most their lives
               Am
Living in a illusion paradise
 They've been wasting most their time
                   Am
Living in a illusion paradise
They've been wasting most their days
Living an illusion he created
Tell me
[Refrão 1]
Why are we, so blind to see F Dm E Am
And who of them will come to be
 They've been spending most their lives
                  Am
 Living in a illusion paradise
 They've been spending most their lives
```