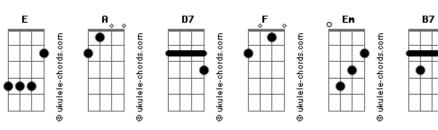

<sup>Over me</sup> Acordes

( Bb A7 Ab A7 ) ( Bb A7 Ab G C ) Over hearts Am I have painfully Dm G7 Turned every stone C Just to find Am I had found what I've searched to D F Discover Α I've come much too far E For me now to find Am D7 The love that I sought G7 Can never be mine And though you don`t F. Believe that they do C They do come true G7 Dm For did my dreams Bb Come true when I A7 Looked at you G And maybe too if you Would believe G D You too might be Dm G7 Overjoyed, over loved G A7 Over me G And though the odds say Improbable D What do they know? Em A7 For in romance С All true love needs is B7 A chance A And maybe with the chance You will find F You too like I Em A7 Overjoyed, over loved D A7 D Over you\_ Over you