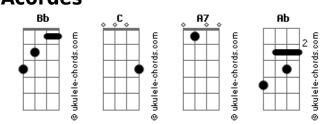

## **Stevie Wonder - Overjoyed**

tom: C Intro: Bb A7 Ab A7 Bb A7 Ab G С Over time Am I`ve been building Dm G7 My castle of love C Just for two Am Though you never knew DE You were my rea\_\_\_\_son Α I`ve gone much too far E For you now to say Am D7 That I`ve got to throw G7 My castle away C Over dreams Am I have picked out a Dm G7 Perfect come true C Am Though you never knew it Was of you I've been DΕ Drea\_\_\_ming The sand man has come E From too far away Am D7 For you to say come G7 Back some other day And though you don`t F Believe that they do С They do come true Dm G7 For did my dreams Bb Come true when I A7 Looked at you G And maybe too if you Would believe D G You too might be Dm G7 Overjoyed, over loved