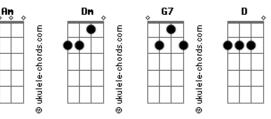

## **Stevie Wonder - Overjoyed**

tom: C Intro: Bb A7 Ab A7 Bb A7 Ab G С Over time Am I`ve been building Dm G7 My castle of love C Just for two Am Though you never knew DE You were my rea\_\_\_\_son Α I`ve gone much too far E For you now to say Am D7 That I`ve got to throw G7 My castle away C Over dreams Am I have picked out a Dm G7 Perfect come true C Am Though you never knew it Was of you I've been DΕ Drea\_\_\_ming The sand man has come E From too far away Am D7 For you to say come G7 Back some other day And though you don`t F Believe that they do С They do come true Dm G7 For did my dreams Bb Come true when I A7 Looked at you G And maybe too if you Would believe D G You too might be Dm G7 Overjoyed, over loved