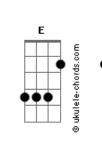

## **Stevie Wonder - Overjoyed**

tom: C Intro: Bb A7 G#7M A7 Bb A7 G#7M G С Over time Am7 I`ve been building Dm7 G7 My castle of love C Just for two Am7 Though you never knew DE You were my rea\_\_\_\_son Α I`ve gone much too far E For you now to say Am7 D7 That I`ve got to throw G7 My castle away C Over dreams Am7 I have picked out a Dm7 G7 Perfect come true C7M Am7 Though you never knew it Was of you I've been DΕ Drea\_\_\_ming The sand man has come E From too far away Am7 D7 For you to say come G7 Back some other day And though you don`t F7M Believe that they do С They do come true Dm7 G7 For did my dreams Bb Come true when I A7 Looked at you G7M And maybe too if you Would believe D G You too might be Dm7 G7 Overjoyed, over loved

Over me Acordes

( Bb A7 G#7M A7 ) (Bb A7 G#7M G C7M) Over hearts Am7 I have painfully Dm7 G7 Turned every stone C7M Just to find Am7 I had found what I've searched to D F Discover Α I've come much too far E For me now to find Am7 D7 The love that I sought G7 Can never be mine And though you don`t F7M Believe that they do C They do come true Dm7 G7 For did my dreams Bb Come true when I A7 Looked at you G7M And maybe too if you Would believe G D You too might be Dm7 G7 Overjoyed, over loved G A7 Over me G7M And though the odds say Improbable D What do they know? Em7 A7 For in romance С All true love needs is B7 A chance A7M And maybe with the chance You will find F You too like I Em7 A7 Overjoyed, over loved D A7 D7M Over you Over you