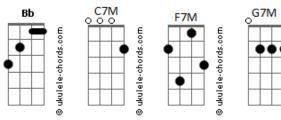

## **Stevie Wonder - Overjoyed**

tom: C Intro: Bb A7 G#7M A7 Bb A7 G#7M G С Over time Am7 I`ve been building Dm7 G7 My castle of love C Just for two Am7 Though you never knew DE You were my rea\_\_\_\_son Α I`ve gone much too far E For you now to say Am7 D7 That I`ve got to throw G7 My castle away C Over dreams Am7 I have picked out a Dm7 G7 Perfect come true C7M Am7 Though you never knew it Was of you I've been DΕ Drea\_\_\_ming The sand man has come E From too far away Am7 D7 For you to say come G7 Back some other day And though you don`t F7M Believe that they do С They do come true Dm7 G7 For did my dreams Bb Come true when I A7 Looked at you G7M And maybe too if you Would believe D G You too might be Dm7 G7 Overjoyed, over loved

Over me Acordes

( Bb A7 G#7M A7 ) (Bb A7 G#7M G C7M) Over hearts Am7 I have painfully Dm7 G7 Turned every stone C7M Just to find Am7 I had found what I've searched to D F Discover Α I've come much too far E For me now to find Am7 D7 The love that I sought G7 Can never be mine And though you don`t F7M Believe that they do C They do come true Dm7 G7 For did my dreams Bb Come true when I A7 Looked at you G7M And maybe too if you Would believe G D You too might be Dm7 G7 Overjoyed, over loved G A7 Over me G7M And though the odds say Improbable D What do they know? Em7 A7 For in romance С All true love needs is B7 A chance A7M And maybe with the chance You will find F You too like I Em7 A7 Overjoyed, over loved D A7 D7M Over you Over you