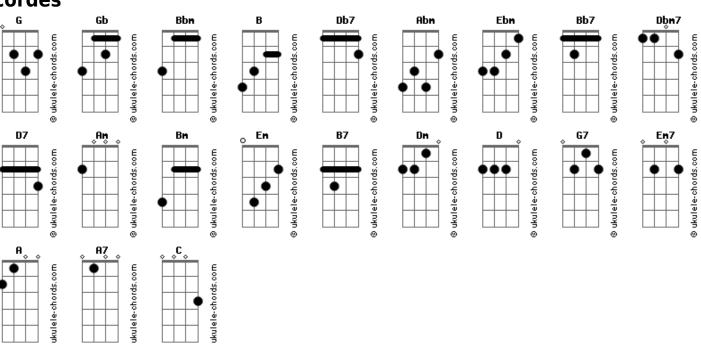

## **Stevie Wonder - My Love**

```
Intro: Gb Bbm B Db7
   Gb Abm Bbm
My love is warmer than a smile

Gb Abm Bbm Db7
My love gives to every needing child
   Ebm
If anyone should ask you
Bb7
      Dbm7
who's my true love
Tell them my love true
Is ever letting all their love
  Gb D7
come through
 G Am Bm
My love sees love with not a face
   G Am Bm
                                        D7
And lives to love through time and space
      Em
                 B7
If all of everything about my love
      Am
Fits to the tune of you
Then you can say that you are D7 G
my love too
Let my love shine D7 G G7 Am
throughout the world
    G
To every mountain top and steeple
Am B7
                 Em
Let it be felt by every soul
Em7 A A7 D D7 G
'Til love's all o___
Let it reach out
 D7 G G7 Am
to every heart
      G
To every disenfranchised people
Am B7 Em
'Til it is present and no more
Em7 A A7 D D7 G
Is pain all o____ver
```

```
G Am Bm
Our love sees love's the key to peace
    G Am Bm
We'll pray 'til all world wars have ceased
         Em
                 B7
Should you or anyone you know enough
               Am
 Dm
To say they feel as we
      D D7
Then let our universal song be free
          Am
Let our love shine
 D7 G G7 Am
throughout the world
     G
To every mountain top and steeple
   B7 Em
Let it be felt by every soul
   A A7 D D7 G
'Til love's all o____ver
Harmonica: G Bm C G D7
                  (Am B7 Em )
                  (Em7 A A7 D D7 G )
Say words of love
D7 G G7 Am
to all we see
      G
To rich and poor for love is equal Am B7 Em
Am B7 Em
Let us lift up humanity
  Em7 A A7 D D7 G
Spread love all o____ver
Let all its forces
D7 G G7 Am
join as one G
So to rebuke all signs of evil
      B7
    Through every valley, land and sea
Em7 A A7 D D7 G
Our love's all peo___ple
Solo(2x): Am D7 G G7 Am
              (G D7 Am B7 Em )
              (Em7 A A7 D D7 G )
```

## **Acordes**