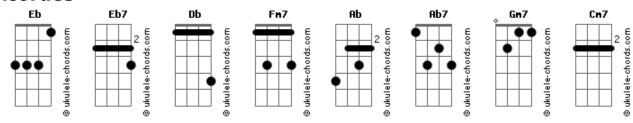

## **Stevie Wonder - Love's In Need Of Love Today**

```
Intro: (Vocalize)
                                                             The force of evil plans
                                                             Fm7
Fh7
                                                             To make you its possession
Good morn or evening friends
                                                             Fm7
                                                             And it will if we let it
                                                             Ab7 Gm7 Cm7 Ab
Destroy ev...ery...bo...dy
Here's your friendly announcer
                        Ab7
                               Gm7 Cm7 Ab
              Ab
I have serious news to pass on to.....every-bo....dy
                                                                    Db
                                                             Eb7
Eb7
               Db
                                                             We all must take
What I'm about to say
                                                                     Ab
                                                             Precautionary measures
Fm7
Could mean the world's disaster
                                                             Fm7
                             Ab Ab7
                                      Gm7
                                                Cm7 Ab
                                                             If love and please you treasure
Could change your joy and laughter to tears.....and pain
                                                                        Ab7 Gm7 Cm7 Ab
                                                             Then you'll hear me when I say
It's that...
                                                             Oh that
Fb7
       Cm7
                 Gm7
Love's in need of love today
                                                             Eb7
                                                                    Cm7
                                                                              Gm7
                                                             Love's in need of love today
Fm7
Don't delay
                                                             Fm7
             Cm7
                                                             Don't delay
                                                                           Cm7
Send yours in right away
Eb7
     Cm7
                                                             Send yours in right away
Hate's goin' round
                                                             Eb7 Cm7
                                                             Hate's goin' round
       Gm7
Breaking many hearts
                                                                     Gm7
Fm7
                                                             Breaking many hearts
Stop it please
                                                             Fm7
            Cm7
                                                             Stop it please
                                                                           Cm7
Before it's gone too far
                                                             Before it's gone too far
(vocalize)
                                                             (Repete a mesma harmonia do Refrão até o final)
```