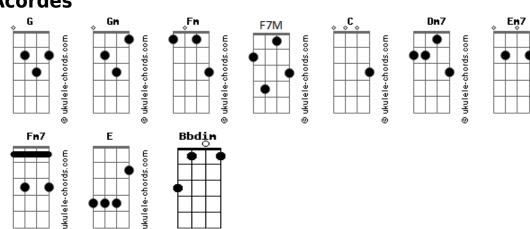

## **Stevie Wonder - Love Is In Need Of Love Today**

```
Tom: C
  C
Good morn or evening friends
                    G
Here's your friendly announ-cer
Dm7
             G G F7M Em7 Dm
                                                 G/sus4
                                  every -bo - dy
I have serious news to pass on to
What I'm about to say
Dm7
Could mean the world's disa ---ster
                         GG
                                   F7M Em7
Could change your joy and laughter to teeeeeeears
          G/sus4
   Dm
and paaaaaaaain
It's that
           \mathsf{Am}
Love's in need of love today
           Dm
Dm
Don't de -lay
                    Am
                             G G
Send yours in right away
           Am
Hate's goin' round
        Em7
Breaking many hearts
       Dm
Stop it please
           Αm
Before it's gone too far
C , Gm, Bbdim \times 2 , Dm \times 2 , Fm7, Fm
C , Gm, Bbdim \times 2 , Dm \times 2 , Fm7 ,Fm
C, G,G
End of Break
The force of evil plans
To make you its posses-sion
And it will if we let it
```

```
Destroy ev- er- - y- ---- bo----dy
              Bbdim
We all must taaaaake
Dm7
              G G
Precautionary mea-sures
                      G
If love and peace you trea-sure
            F7M Em7 Dm G/sus4
Then you'll hear me when I saaaaaaay
Oh that
Love's in need of love today
Don't delay,
Send yours in right away
Hate's goin' round,
Breaking many hearts,
Stop it please,
Before it's gone too far,
People you know that
Love's in need of love today,
Don't delay,
Send yours in right away,
You know that hate's,
Hate's goin' round, goin' round
Breaking many hearts,
Stop, stop it please
Before it's gone too far,
It's up to you cause
Love's in need of love today,
Don't delay,
Send yours in right away,
You know that hate's, hate's
Hate's goin' round,
Breaking - hate's tried to break my heart many times, breaking
Don't, you've got to stop it please, stop it please
Before, before it?s gone too far
Hate's, hate's, hate's goin' round
Bring it down a little, love is very peaceful
So bring it down a little
Well, please stop it
Uh L-O-V-E love Oh,
```

## **Acordes**

F7M

Em7

Dm

G/sus4