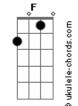

## Stevie Wonder - Isn't She Lovely

F

Dm G7

Isn't she lovely?

C7 F

Isn't she wonderful?

Dm G7

Isn't she precious?