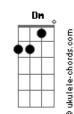

## Stevie Wonder - Isn't She Lovely

F

Dm G7

Isn't she lovely?

C7 F

Isn't she wonderful?

Dm G7

Isn't she precious?