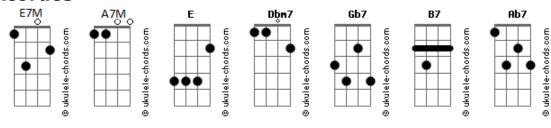

## Stevie Wonder - Isn't She Lovely

tom: Intro: Dbm7 Gb7 B7 E7M Dbm7 Gb7 Isn't she lovely B7 F7M Isn't she wonder---ful Dbm7 Gb7 Isn't she precious B7 E7M Less than one minute old A7M I never thought through love we'd be C#m7(9 Gb7 Making one as lovely as she B7 F7M But isn't she lovely made from love Dbm7 Gb7 Isn't she pretty B7 E7M Truly the angel's best Dbm7 Gb7 Boy, I'm so happy B7 E7M

A7M Ab7
I can't believe what God has done
Dbm7 Gb7
Through us He's given life to one
B7 E7M
But isn't she lovely made from love

[Solo] Dbm7 Gb7 B7 E7M Dbm7 Gb7 B7 E7M A7M Ab7 Dbm7 Gb7 B7 E7M

Dbm7 Gb7 Isn't she lovely B7 E7M Life and love are the same Dbm7 Gb7 Life is Aisha B7 E7M The meaning of her name A7M Londie, it could have not been done Dbm7 Gb7 Without you who conceived the one B7 E7M That's so very lovely made from love