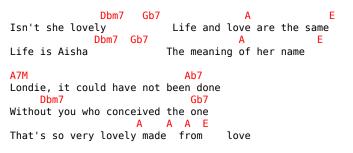

## Stevie Wonder - Isn't She Lovely

| Tom: A<br>Intro: Dbm7 Gb7 A E                                                                                                                                                          |   |
|----------------------------------------------------------------------------------------------------------------------------------------------------------------------------------------|---|
| Dbm7Gb7AEIsn't she lovely,isn't she wonderfulDbm7Gb7AEisn't she preciousless than one minute old                                                                                       |   |
| A7M Ab7<br>I never thought through love we'd be<br>Dbm7 Gb7<br>Making one as lovely as she<br>A A A E<br>But isn't she lovely made from love                                           |   |
| Dbm7Gb7AEIsn't she prettyTruly the angel's bestDbm7Gb7ABoy, I'm so happyWe have been heaven blessedA7MAb7I can't believe what God has doneDbm7Dbm7Gb7through us he's given life to one | E |