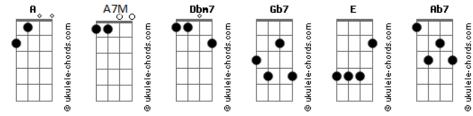

## Stevie Wonder - Isn't She Lovely

| Tom: A<br>Intro: Dbm7 Gb7 A E                                                                                                                                                          |   |
|----------------------------------------------------------------------------------------------------------------------------------------------------------------------------------------|---|
| Dbm7Gb7AEIsn't she lovely,isn't she wonderfulDbm7Gb7AEisn't she preciousless than one minute old                                                                                       |   |
| A7M Ab7<br>I never thought through love we'd be<br>Dbm7 Gb7<br>Making one as lovely as she<br>A A A E<br>But isn't she lovely made from love                                           |   |
| Dbm7Gb7AEIsn't she prettyTruly the angel's bestDbm7Gb7ABoy, I'm so happyWe have been heaven blessedA7MAb7I can't believe what God has doneDbm7Dbm7Gb7through us he's given life to one | E |