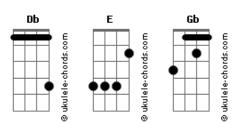

## **Stevie Wonder - Ebony Eyes**

Tom: G D G C G A7 Intro: D7 A pretty girl with ebony eyes. Verse 1: Verse 3: G When she starts talking soft and sweet, G G7 She's a Miss beautiful sup-reme, Like birds of spring, B7 B7 A girl that others wish, Her words all seem to sing. That they could be. E7 With a rhythm that is made of love, E7 If there's seven wonders of the world, A7 A7 And the happiness that she only brings. Adim Then I know she's gotta be number one. Chorus 4: Chorus 1: G E7 Α7 E7 She's a girl that can't be beat, A7 D G She's a girl that can't be beat, G E7 A7 G E7 A7 D Born and raised on ghetto streets. Born and raised on ghetto streets. G E7 E7 She's a devastating beauty, G She's a devastating beauty, A7 D G C G A7 C G D G A pretty girl with ebony eyes. A pretty girl with ebony eyes. Verse 4: Verse 2: (Instrumental) G She's the sunflower, G G7 B7 E7 A7 Adim (x2) G7 Of nature's seeds, (Ad-libs over above Verse Chords): A girl that some men, **B7** Yeah, yeah, yeah. Only find in their dreams. Pretty black beauty, E7 Yeah, hea yeah, yeah, yeah. Yeah, yeah, yeah, yeah When she smiles it, Seems the stars all know, Yeah, yeah, yeah, yeah, A7 Yeah, yeah, yeah. 'Cos one by one they start to, Adim Chorus 5: Light up the sky. E7 G She's a girl that can't be beat, Chorus 2: E7 A7 G Born and raised on ghetto streets. E7 G L, She's a girl that can't be beat, E7 A7 D G A7 D G F7 She's a devastating beauty, Born and raised on ghetto streets. A7 D E7 A pretty girl with ebony... G She's a devastating beauty, A7 D G C G Coda: A pretty girl with ebony eyes. (single notes) Chorus 3: G B C Db D E Gb E7 Α7 Ey-ey-es, Eb-on-y, G B C Db D E Gb D G She's a girl that can't be beat, Ey-ey-es, Eb-on-y. G B C Db D E Gb Ey-ey-es, Eb-on-y, E7 A7 D G Born and raised on ghetto streets. G F7 She's a devastating beauty, G7 Eyes... Acordes G D7 G7 **B7** 87 ukulele-chords.com ukulele-chords.com ukulele-chords.com ukulele-chords.com ukulele-chords.com ukulele-chords.com ٠