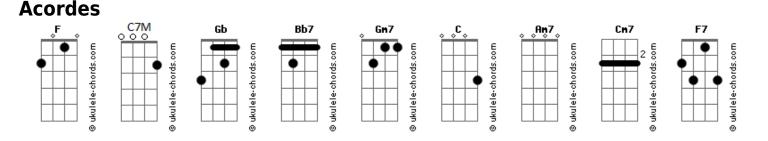

## **Stevie Wonder - Another Star**

```
Tom: F
  (Original Key: Gb )
Intro: F C, Bb7 Am7,
Gm7 Bb75, F
           С
                     Bb7 Am7
La la la la, la la lala la,
Gm7 Bb75 F
Gm7
La la la la, la la lala, la.
           С
                      Bb7 Am7
La la la la, la la lala la,
Gm7 Bb75 F
La la la la, la la lala, la.
Gm7
Verse 1:
  F C
For you;
                     Bb7 Am7
There might be another star.
             Gm7
But through my eyes,
            Bb75
                      F
The light of you, is all I see.
Verse 2:
 F C
For you;
                     Bb7 Am7
There might be another song.
  Gm7
But all my heart can hear,
 Bb75 F
Is your melo-dy.
Chorus 1:
        Cm7
So long a-go,
                  Bh7
  F7
My heart without de-manding;
  Cm7
In-formed me that,
                   Bb7
 F7
No other love could do.
   Dm7
         G7
But listen did I not,
      C7M A7
Though under-standing,
                Dm7
Fell in love with one,
         E7
                          Α
Who would break my heart in two.
Verse 3:
 F C
For you;
                          Bb7 Am7
Love might bring a toast of wine.
```