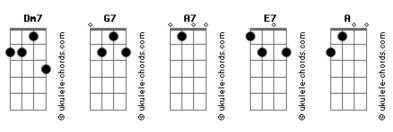

## **Stevie Wonder - Another Star**

```
Tom: F
  (Original Key: Gb )
Intro: F C, Bb7 Am7,
Gm7 Bb75, F
           С
                     Bb7 Am7
La la la la, la la lala la,
Gm7 Bb75 F
Gm7
La la la la, la la lala, la.
           С
                      Bb7 Am7
La la la la, la la lala la,
Gm7 Bb75 F
La la la la, la la lala, la.
Gm7
Verse 1:
  F C
For you;
                     Bb7 Am7
There might be another star.
             Gm7
But through my eyes,
            Bb75
                      F
The light of you, is all I see.
Verse 2:
 F C
For you;
                     Bb7 Am7
There might be another song.
  Gm7
But all my heart can hear,
 Bb75 F
Is your melo-dy.
Chorus 1:
        Cm7
So long a-go,
                  Bh7
  F7
My heart without de-manding;
  Cm7
In-formed me that,
                   Bb7
 F7
No other love could do.
   Dm7
         G7
But listen did I not,
      C7M A7
Though under-standing,
                Dm7
Fell in love with one,
         E7
                          Α
Who would break my heart in two.
Verse 3:
 F C
For you;
                          Bb7 Am7
Love might bring a toast of wine.
```