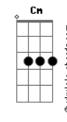

## Stephen Sanchez - Until I Found You

```
tom:
                  Bb (forma dos acordes no tom de G )
Capostraste na 3ª casa
Intro: G Bm C
      Cm
[Primeira Parte]
Georgia, wrap me up in all your
G Bm C
I want you in my arms
G Bm
Oh, let me hold you
C G
I'll never let you go again like I did
Oh, I used to say
[Refrão]
I would never fall in love
    G Bm
Again until I found her
C D I said, I would never fall unless G Gadd9
It's you I fall into
    C
I was lost within the darkness
   G Bm
But then I found her
C Cm
I found you
[Segunda Parte]
 Georgia, pulled me in, I asked to
```

```
You fell, I caught you
Bm C G
I'll never let you go again like I did
Oh, I used to say
[Refrão]
I would never fall in love
Again until I found her
C D
I said, I would never fall unless
G Gadd9
It's you I fall into
I was lost within the darkness
G Bm
But then I found her
C Cm
I found you
(GBm CCm)
I would never fall in love G Bm Again until I found her
C D I said, I would never fall unless
It's you I fall into
    C
I was lost within the darkness
But then I found her
C Cm
I found you
```