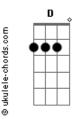

## Stephen Sanchez - Until I Found You

```
tom:
                  Bb (forma dos acordes no tom de G )
Capostraste na 3ª casa
Intro: G Bm C
      Cm
[Primeira Parte]
Georgia, wrap me up in all your
G Bm C
I want you in my arms
G Bm
Oh, let me hold you
C G
I'll never let you go again like I did
Oh, I used to say
[Refrão]
I would never fall in love
    G Bm
Again until I found her
C D I said, I would never fall unless G Gadd9
It's you I fall into
    C
I was lost within the darkness
   G Bm
But then I found her
C Cm
I found you
[Segunda Parte]
 Georgia, pulled me in, I asked to
```

```
You fell, I caught you
Bm C G
I'll never let you go again like I did
Oh, I used to say
[Refrão]
I would never fall in love
Again until I found her
C D
I said, I would never fall unless
G Gadd9
It's you I fall into
I was lost within the darkness
G Bm
But then I found her
C Cm
I found you
(GBm CCm)
I would never fall in love G Bm Again until I found her
C D I said, I would never fall unless
It's you I fall into
    C
I was lost within the darkness
But then I found her
C Cm
I found you
```