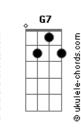

## Stephen Sanchez - Until I Found You

```
tom:
                  Bb (forma dos acordes no tom de G )
Capostraste na 3ª casa
Intro: G Bm C
      Cm
[Primeira Parte]
Georgia, wrap me up in all your
G Bm C
I want you in my arms
G Bm
Oh, let me hold you
C G
I'll never let you go again like I did
Oh, I used to say
[Refrão]
I would never fall in love
    G Bm
Again until I found her
C D I said, I would never fall unless G Gadd9
It's you I fall into
    C
I was lost within the darkness
   G Bm
But then I found her
C Cm
I found you
[Segunda Parte]
 Georgia, pulled me in, I asked to
```

```
You fell, I caught you
Bm C G
I'll never let you go again like I did
Oh, I used to say
[Refrão]
I would never fall in love
Again until I found her
C D
I said, I would never fall unless
G Gadd9
It's you I fall into
I was lost within the darkness
G Bm
But then I found her
C Cm
I found you
(GBm CCm)
I would never fall in love G Bm Again until I found her
C D I said, I would never fall unless
It's you I fall into
    C
I was lost within the darkness
But then I found her
C Cm
I found you
```