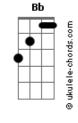

## Stephen Sanchez - Until I Found You

```
tom:
                Bb
Intro: Bb Dm Eb Ebm
[Primeira Parte]
Georgia, wrap me up in all your

Dm

Dm
I want you in my arms

Bb Dr

Oh, let me hold you
I'll never let you go again like I did
Oh, I used to say
[Refrão]
I would never fall in love
     Bb Dm
Again until I found her
Eb F
I said, I would never fall unless
Bb Dm
It's you I fall into
     Eb
I was lost within the darkness
  Bb Dm
But then I found her
 Eb Ebm
I found you
[Segunda Parte]
 Georgia, pulled me in, I asked to
Love her, once again
Bb
```