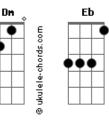

## Stephen Sanchez - Until I Found You

```
tom:
                Bb
Intro: Bb Dm Eb Ebm
[Primeira Parte]
Georgia, wrap me up in all your

Dm

Dm
I want you in my arms

Bb Dr

Oh, let me hold you
I'll never let you go again like I did
Oh, I used to say
[Refrão]
I would never fall in love
     Bb Dm
Again until I found her
Eb F
I said, I would never fall unless
Bb Dm
It's you I fall into
     Eb
I was lost within the darkness
  Bb Dm
But then I found her
 Eb Ebm
I found you
[Segunda Parte]
 Georgia, pulled me in, I asked to
Love her, once again
Bb
```