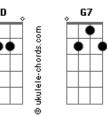

## Stephen Sanchez - Until I Found You

```
tom:
               Fm
          G
                  Bm
 Georgia, wrap me up in all your
    Bm C
 I want ya, in my arms
      G
Oh, let me hold ya
 I'll never let you go again
Like I did
    D
Oh, I used to say
[Chorus]
"I would never fall in love again until
I found her"
C D
I said, "I would never fall unless it's
        G7
You I fall into"
I was lost within the darkness, but
G Bm
Then I found her
  C Cm
I found you
[Verse 2]
   Bm
 Georgia, pulled me in, I asked to
G Bm C
Love her, once again
```

```
You fell, I caught ya
Bm C G

I'll never let you go again
Oh, I used to say
[Chorus]
"I would never fall in love again until
G Bm
I found her"
C D I said, "I would never fall unless it's
G G7
You I fall into"
                      D
I was lost within the darkness, but
G Bm
Then I found her
I found you
[Chorus]
"I would never fall in love again until
G Bm
I found her"
I said, "I would never fall unless it's
You I fall into"
 С
I was lost within the darkness, but
G Bm
Then I found her
  C Cm
I found you
```