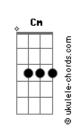

## Stephen Sanchez - Until I Found You

```
tom:
               Fm
          G
                  Bm
 Georgia, wrap me up in all your
    Bm C
 I want ya, in my arms
      G
Oh, let me hold ya
 I'll never let you go again
Like I did
    D
Oh, I used to say
[Chorus]
"I would never fall in love again until
I found her"
C D
I said, "I would never fall unless it's
        G7
You I fall into"
I was lost within the darkness, but
G Bm
Then I found her
  C Cm
I found you
[Verse 2]
   Bm
 Georgia, pulled me in, I asked to
G Bm C
Love her, once again
```

```
You fell, I caught ya
Bm C G

I'll never let you go again
Oh, I used to say
[Chorus]
"I would never fall in love again until
G Bm
I found her"
C D I said, "I would never fall unless it's
G G7
You I fall into"
                      D
I was lost within the darkness, but
G Bm
Then I found her
I found you
[Chorus]
"I would never fall in love again until
G Bm
I found her"
I said, "I would never fall unless it's
You I fall into"
 С
I was lost within the darkness, but
G Bm
Then I found her
  C Cm
I found you
```