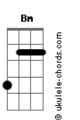

## Stephen Sanchez - Until I Found You

```
tom:
               Fm
          G
                  Bm
 Georgia, wrap me up in all your
    Bm C
 I want ya, in my arms
      G
Oh, let me hold ya
 I'll never let you go again
Like I did
    D
Oh, I used to say
[Chorus]
"I would never fall in love again until
I found her"
C D
I said, "I would never fall unless it's
        G7
You I fall into"
I was lost within the darkness, but
G Bm
Then I found her
  C Cm
I found you
[Verse 2]
   Bm
 Georgia, pulled me in, I asked to
G Bm C
Love her, once again
```

```
You fell, I caught ya
Bm C G

I'll never let you go again
Oh, I used to say
[Chorus]
"I would never fall in love again until
G Bm
I found her"
C D I said, "I would never fall unless it's
G G7
You I fall into"
                      D
I was lost within the darkness, but
G Bm
Then I found her
I found you
[Chorus]
"I would never fall in love again until
G Bm
I found her"
I said, "I would never fall unless it's
You I fall into"
 С
I was lost within the darkness, but
G Bm
Then I found her
  C Cm
I found you
```