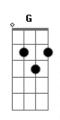

## Stephen Sanchez - Until I Found You

```
tom:
               Fm
          G
                  Bm
 Georgia, wrap me up in all your
    Bm C
 I want ya, in my arms
      G
Oh, let me hold ya
 I'll never let you go again
Like I did
    D
Oh, I used to say
[Chorus]
"I would never fall in love again until
I found her"
C D
I said, "I would never fall unless it's
        G7
You I fall into"
I was lost within the darkness, but
G Bm
Then I found her
  C Cm
I found you
[Verse 2]
   Bm
 Georgia, pulled me in, I asked to
G Bm C
Love her, once again
```