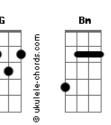

## Stephen Sanchez - Until I Found You

```
tom:
               Fm
          G
                  Bm
 Georgia, wrap me up in all your
    Bm C
 I want ya, in my arms
      G
Oh, let me hold ya
 I'll never let you go again
Like I did
    D
Oh, I used to say
[Chorus]
"I would never fall in love again until
I found her"
C D
I said, "I would never fall unless it's
        G7
You I fall into"
I was lost within the darkness, but
G Bm
Then I found her
  C Cm
I found you
[Verse 2]
   Bm
 Georgia, pulled me in, I asked to
G Bm C
Love her, once again
```

```
You fell, I caught ya
Bm C G

I'll never let you go again
Oh, I used to say
[Chorus]
"I would never fall in love again until
G Bm
I found her"
C D I said, "I would never fall unless it's
G G7
You I fall into"
                      D
I was lost within the darkness, but
G Bm
Then I found her
I found you
[Chorus]
"I would never fall in love again until
G Bm
I found her"
I said, "I would never fall unless it's
You I fall into"
 С
I was lost within the darkness, but
G Bm
Then I found her
  C Cm
I found you
```