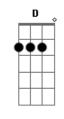

## Stephen Sanchez - Until I Found You

```
tom:
               Fm
          G
                  Bm
 Georgia, wrap me up in all your
    Bm C
 I want ya, in my arms
      G
Oh, let me hold ya
 I'll never let you go again
Like I did
    D
Oh, I used to say
[Chorus]
"I would never fall in love again until
I found her"
C D
I said, "I would never fall unless it's
        G7
You I fall into"
I was lost within the darkness, but
G Bm
Then I found her
  C Cm
I found you
[Verse 2]
   Bm
 Georgia, pulled me in, I asked to
G Bm C
Love her, once again
```