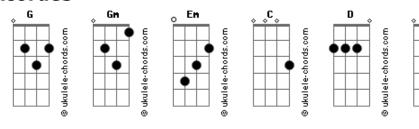

ss, but then I found her
I found you
```

```
G Em C
Georgia, pulled me in, I asked to
G Em C
Love her, once again
G
You fell, I caught ya
Em C G
I'll never let you go again like I did
D
Oh, I used to say

[Refrão]
C D G G
I would never fall in love again until I found her
C D G G
I said, "I would never fall unless it's you I fall into"
C D G G
I was lost within the darkness, but then I found her
C C M
I found you

C D G G
I would never fall in love again until I found her
C C M
I found you

C D G G
I was lost within the darkness, but then I found her
C D G G
I was lost within the darkness, but then I found her
C D G G
I was lost within the darkness, but then I found her
C D G G
I was lost within the darkness, but then I found her
C C M
I found you
```

## [Segunda Parte]

## **Acordes**