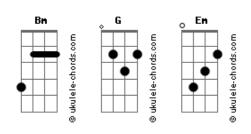

## **Starset - Monster**

Tom: E (com acordes na forma de  ${\tt D}$  ) Capostraste na 2ª casa Bm Under the knife I surrendered The innocence yours to consume G You cut it away Em And you filled me up with hate Bm Into the silence you sent me Into the fire consumed You thought I?d forget Em But it?s always in my head G You're the pulse in my veins Em You're the war that I wage Bm Can you change me? Α Can you change me? G You're the love that I hate Fm You're the drug that I take Bm Will you cage me? Α Will you cage me? G You're the pulse in my veins Em You're the war that I wage Bm Can you change me? Can you change me? G Em From the monster you made me? Bm Bm The monster you made me? This is the world you've created The product of what I've become G My soul and my youth Fm Seems it's all for you to use If I could take back the moment I let you get under my skin G Relent or resist? Em Seems the monster always wins G You're the pulse in my veins Em You're the war that I wage Bm