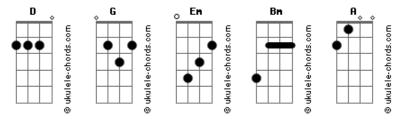

## Stargate - Waterfall (feat. Sia, P!nk)

```
Tom: D
  G
                      Fm
  I'm in your waterfall
I'm in your waterfall
I'm in your waterfall
               G
Oh, I'm in the jungle now
                               Fm
You've been seeking, I've been hiding out
Use your love, it scares me so deep down
You may find me cause my heart beats loud, so loud
It beats fast
                        Em
In the places where you touched me last
                       Bm
I can feel the burn my skin, it has
But the return of your beloved hands, hands
                                                                Bm
I've lost control
                    Em
I paddle but you're too strong
           Bm
                                                                Bm
But I gotta trust your flow
Cause boy, I'm in your waterfall (waterfall)
                                                                    G
Oh, I've lost control
                   Fm
And babe, it's a relief to know
                  Bm
I got you keeping me afloat
                N.C.
When I'm in your waterfall
                                        Fm
I'm in your waterfall, I'm in your waterfall
                Bm
I'm in your waterfall, I'm in your waterfall
I'm in your waterfall, I'm in your waterfall
                 Bm
I'm in your waterfall, I'm in your waterfall
                                                                     G
              G
Baby, you're my oxygen
When I cannot find my way on Earth
                       Bm
You know I can be when I hold on
Even when the rapid's strong
I lost control
```

## **Acordes**

Em I paddle but you're too strong Bm But I gotta trust your flow Cause babe, I'm in your waterfall (waterfall) But I've lost control And babe, it's a relief to know Bm I got you keeping me afloat When I'm in your waterfall I'm in your waterfall, I'm in your waterfall Bm I'm in your waterfall, I'm in your waterfall I'm in your waterfall, I'm in your waterfall Bm I'm in your waterfall, I'm in your waterfall Oh oh oh oh-oh, oh oh oh-oh Oh oh oh-oh (waterfall) Em Oh oh oh oh-oh, oh oh oh-oh Oh oh oh-oh (waterfall) I've lost control Fm I paddle but you're too strong But I gotta trust your flow Cause boy, I'm in your waterfall Oh, I've lost control And babe, it's a relief to know Bm I got you keeping me afloat N.C. When I'm in your waterfall Em I'm in your waterfall, I'm in your waterfall Bm I'm in your waterfall, I'm in your waterfall (yeah-e-yeah) G I'm in your waterfall (I'm in your waterfall), I'm in your waterfall (I'm in your waterfall) Bm I'm in your waterfall, I'm in your waterfall G I'm in your waterfall, I'm in your waterfall I'm in your waterfall, I'm in your waterfall