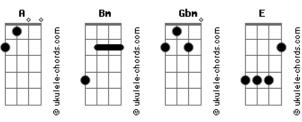

Tom: A

## **Mazzy Star - Take Everything**

```
Intro: A

Bm I can't believe your A thinking
Bm Save everyone A inside you

Gbm Ta E ke Bm everything
Gbm Fa E ke Bm everything
Gbm Sa E ve Bm everything about A me

Bm All of you, all A right
Bm Just because I want A to know
Gbm Do you still E come last night Bm clear eyes pale
Gbm You never E got there even Bm though you say you will
Gbm Sorry E now that you've Bm fallen from my eyes
```

## **Acordes**

```
That's the A truth
```

```
{Bm A Bm A Gbm } Why E tell me Bm about what you feel Gbm } Why E tell me Bm about anything Gbm } You're just E waiting for Bm her to come apart Gbm } You're just E waiting for Bm her Gbm } Bm Ax

Gbm } Ta E } ke Bm everything Gbm } Fa E } ke Bm everything Gbm } Sa E } ve Bm everything

Gbm E Bm until fade out. Last chord is Bm
```