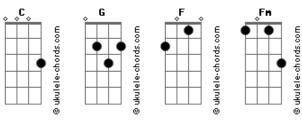

## Mazzy Star - Halah

```
Intro: C G F C
Well I think I see another side
Maybe just another light that shines
And I look over now through the door
And I still belong to no one else

C

Maybe I hold you to blame for
All the reasons that you left
And close my eyes still I see your surprise
And you're leaving before my time G F C F C F G
Baby won't you change your mind
Surely don't stay long
I\,{}^{\backprime}m\ \text{missing you now}
It's like I told you
I'm over you somehow C G
Before I close the door
F Fm
I need to hear you say goodbye
                                    FCFG
```

## **Acordes**

```
Baby won't you change your mind
Solo: C G F C C G F C
I guess that hasn't changed someone
Maybe nobody else could understand
I guess that you believe you are a woman F C
And that I am someone else's man
But just before I see that you leave F Fm
I want you to hold on to
  C
Things that you said
                       FCFG
Baby I wish I was dead
Surely don't stay long
I'm missing you now
It's like I told you
I'm over you somehow {\color{red}C}
Before I close the door
F Fm
I need to hear you say goodbye
Baby won't you change your mind
(C GFC)
```