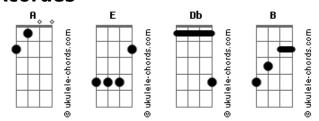

## **Spunge - Rockability**

Tom: A Ε Ε By: Wai basically only four chords to play and they are mostly played F R with ska strokes i.e. off the beat. I?ve written this in order of the song so it?s dead easy to Middle Section: Guitar 2? I?m not sure if this part is right. follow!! Α В . = Ska stroke = Hold/ let ring b = bend (to number shown after) Ε Α E В r = release to original fret p = pull offIntro: Both guitars? Verse: Both guitars? x4 B Chorus: Both guitars? Ε Verse 5: Both guitars? Verse: Both guitars? Ε Db R E Db A Chorus: Both guitars? Outro: Both guitars? There ya go, I?m pretty sure this is quite accurate but if there are any mistakes on this tab let me know as a comment or by e-mail. If it?s by email, mail to Verse: Both guitars? x4 Chorus: Both guitars? . Please rate my tab so that I know if I?m writing good stuff!! Also check some of my other tabs on this site, Verse: Both guitars? x4 Chorus: Both guitars? there?s 'Break up? by 

## ska strokes!! Acordes