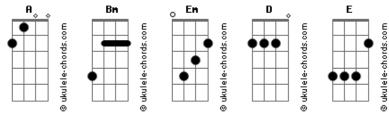

## Sophia Messa - Moneydontfixlonely

Tom: A

Bm I wonder if you see right through me Α Em The good, the bad and all my insecurities Bm I drown inside a glass to hide from my doubt Α Rm Too many times I've run to boys to find a way out D Bm Α E Silver spoon on my tongue, you stitch love in Saint Laurent D Α But just look what you've done You could give me anything you want Bm D But money don't fix lonely Em If it did, you'd owe me D Bm Α Em I just wanted you to wanna hold me, you don't own me D Bm Love is more than spending Fm Α Think you're just pretending Bm D Α Fm I just wanted you to wanna hold me, you don't own me (Pausa) Bm D A 'Cause money don't fix lonely Bm D A Em Fm Money don't fix lonely Α Been looking for someone to entertain me Fm But I'm the only one that's gonna save me D Bm I drown inside a glass to hide from my doubt Em Too many times I've run to you to find a way out D Α Em Bm Silver spoon on my tongue, you stitch love in Saint Laurent D Α But just look what you've done