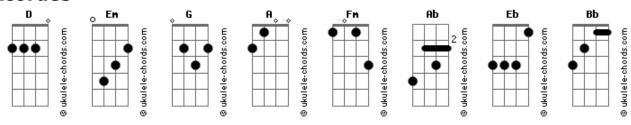

## **Sonic - Sonic Boom**

Tom: D
Intro: Em G A

Em

If you're strong you can fly
G A
you can reach the other side of the rainbow.
Em

It's alright take a chance
G'cause there is no circumstance
A that you can't handle (when you use your mind)

Fm Ab Eb

Sonic Boom Sonic Boom Sonic Boom (trouble Bb keeps you runnin' faster)
Fm Ab Eb

Sonic Boom Sonic Boom Somic Boom (save the Bb planet from disaster)

## Repete Intro Em Through the dark to the light It's a super sonic flight gotta keep it goin' Ab Sonic Boom Sonic Boom (trouble Bb keeps you runnin' faster) Fm Ab Eb Sonic Boom Sonic Boom Somic Boom (save the Bb planet from disaster) Fb Fm Ab Sonic Boom Sonic Boom (spinnin' Bb though the world in motion) Fm Eb Bb Fm Ab Sonic Boom Sonic Booocom...