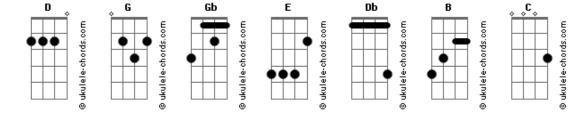

## Tom: D G Gb Е now i wanna be your dawg From: "michael mccullough" Date: Fri, 26 Jan 1996 08:33:09 0000 G E D B Now I Wanna be Your Dawg (by The Stooges {iggy stooge/iggy С Е pop} well c'mon! version as seen on the video screaming fields) Gb Е G Gb E G now i'm ready to close my eyes tabbed by michael mccullough now i'm ready to close my mind tuning standard eadgbe now i'm ready to feel your hand and lose my heart on the burning sand define chords: G Gb E Gb Е now i wanna be your dawg G Db D Gb E G now i wanna be your dawg E moderate distortion, G Gb Intro: (slow with "wah") now i wanna be your dawg G E D B (then:) С Е Gb E G Gb Е well c'mon! G Е G (bark a little HERE ) G Gb Gb F so messed up, i want you here (insert stun guitar solo HERE ) G Gb Е G Gb E in my room, i want you dear (here?) michael p mccullough Klamath Falls OR # all moanday, tearsday, wailsday, thumpsday, frightday, G Gb F G Gb F shatterday now we're gonna be face to face (joyceW) http://~michael/ G Gb G Gb E http://~michael/ Е and i'll lay right down in my favorite place michael p mccullough Klamath Falls OR # G Gb all moanday, tearsday, wailsday, thumpsday, frightday, E now i wanna be your dawg shatterday (joyceW) Е http://~michael/ G Gb http://~michael/ now i wanna be your dawg