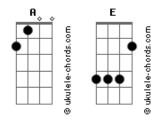

A -3-6---E ----4-6

No timing represented-it's pretty obvious.

Commentsorrections to the above address and please give me credit if you  $\ensuremath{\mathsf{T}}$ 

post this somewhere else. Thanks.