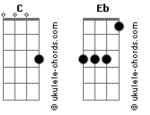

## Sonic Youth - Eliminator Jr

Tabbed By: matt burgess

EMail:

Tom: C

Thurston: GGDDEbEb

Lee: GGDDGG

Play muted strings for the intro, then come in on Lee's riff:

Thurston just keeps up the same muted rhythm...